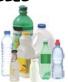

# RECYCLE FOOD GRADE GLASS

FOOD GRADE GLASS ONLY

IF FOOD OR DRINK CAME IN THE GLASS CONTAINER IT MAY BE RECYCLED.

WE DO NOT ACCEPT ANY OTHER TYPE OF GLASS IN THE BIN

NO WINDOWS, DISHES, LIGHT BULBS, AQUARIUMS ETC.

The biggest mistake people still make when it comes to recycling is not washing out their jars, bottles or containers before putting them in the bin. Not only is there a risk of contamination, but it increases the cost of processing. ONLY FOOD GRADE GLASS can be recycled.